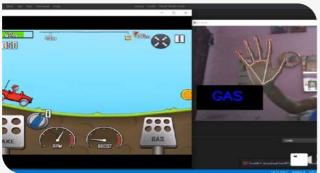

#### **APPLIED LABORATORIES**

- Mobile Appcelerator Lab.
- Artificial Intelligence.