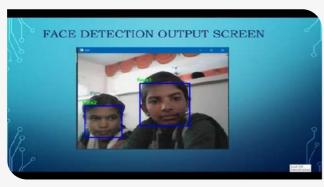

#### **APPLIED LABORATORIES**

- Mobile Appcelerator Lab.
- Artificial Intelligence.