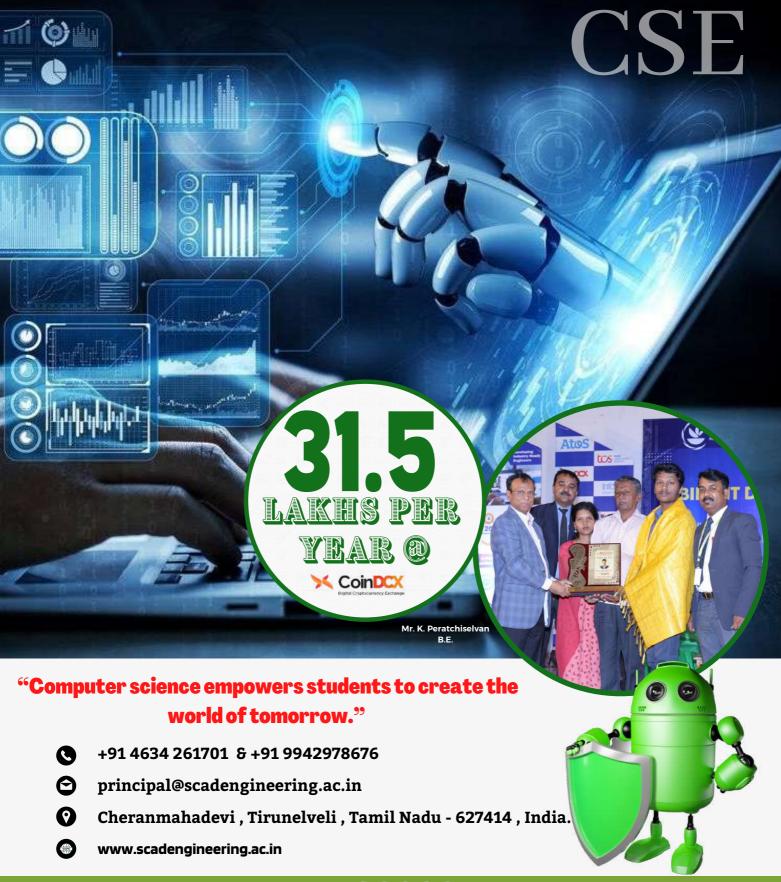

#### **Private Sectors**

E

SUTHERLAND DRUM

Mr.K.Peratchiselvan **B.E-CSE** 

₹31.5 Lakhs / Year

For placed in CoinDCX

Higher Skill Higher Package