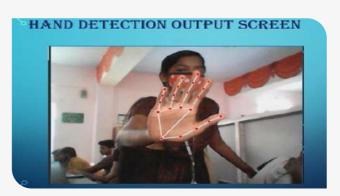

#### **APPLIED LABORATORIES**

- Mobile Appcelerator Lab.
- Artificial Intelligence.